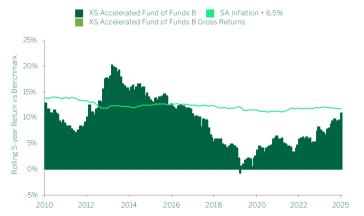

proach to manager selection.
- Passive exposure maintained at between 15% and 25%



## Investment policy

- Multiple asset class portfolio.
- Primarily cash, bonds, equity and listed property, in South Africa and offshore.
- Maximum 100% equity exposure.
- Strategic allocation (neutral position) to equity is 78.5%.
- Offshore exposure limited to 45%.
- · Derivative financial instruments are permitted.



#### Fund related risks

- Equity and property investments are volatile by nature and subject to potential capital loss. For credit and income instruments, while unlikely, capital loss may also occur due to an event like the default of an issuer.
- The portfolio may be subject to currency fluctuations due to its international exposure.

# Performance profile

# Rolling five year returns



## Periodic performance<sup>1</sup>



# Nedgroup Investments XS Accelerated Fund of Funds



Class:B

Date: As At 28 February 2025

# About the fund manager

Nedgroup Investments Multi-Manager is a dedicated asset management division within Nedgroup Investments that consists of a diverse team of investment professionals based in Cape Town and London. We specialise in asset allocation and fund manager research and base our investment decisions on fundamentally driven research.

# The Benefits of Investing with us



Robust investment process.



Global and domestic research team.



Quality fund reporting and analysis.



Competitively priced.



United Nations SDG and ESG/SRI focus.



Been committed to transformation for many years.

#### For Institutional clients only

## Portfolio st