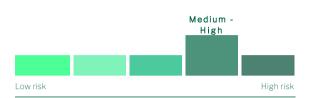

# Risk profile

## Appropriate term

Minimum: 5 years

| Risk measures                                              |                       | Fund            | Equity<br>Index |
|------------------------------------------------------------|-----------------------|-----------------|-----------------|
| Volatility (5 years)<br>Maximum drawdown (since inception) |                       | 11.4%<br>-28.9% | 16.1%<br>-45.4% |
| Fund return range  1 year return range                     | <b>Min.</b><br>-20.7% | Avg.            | Max.<br>36.8%   |
| 5 year return range (pa)                                   | -0.8%                 | 9.3%            | 20.3%           |