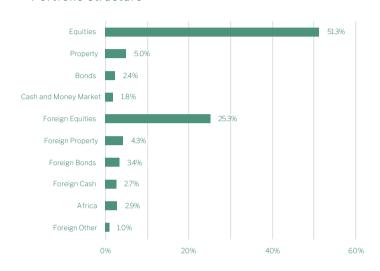

odic performance<sup>1</sup>



# Nedgroup Investments XS Accelerated Fund of Funds



Class:B

Date: As At 28 February 2025

# About the fund manager

Nedgroup Investments Multi-Manager is a dedicated asset management division within Nedgroup Investments that consists of a diverse team of investment professionals based in Cape Town and London. We specialise in asset allocation and fund manager research and base our investment decisions on fundamentally driven research.

# The Benefits of Investing with us



Robust investment process.



Global and domestic research team.



Quality fund reporting and analysis.



Competitively priced.



United Nations SDG and ESG/SRI focus.



Been committed to transformation for many years.

#### For Institutional clients only

## Portfolio structure



# Cumulative performance



#### Minimum Disclosure Document

# Manager selection

| Asset grouping          | Manager split