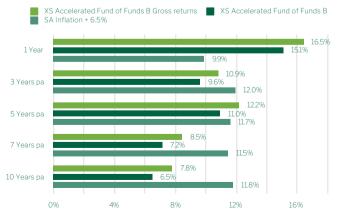

# Performance profile

# Rolling five year returns

## Periodic performance<sup>1</sup>