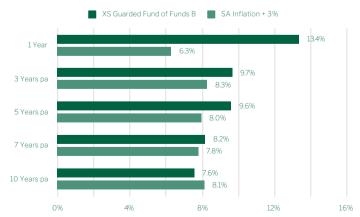

.
- The portfolio may be subject to currency fluctuations due to its international exposure.

# Fund information

ISIN number ZAE000074738

JSE code XSG

ASISA category South African - Multi Asset - Low

Equity

Benchmark SA Inflation + 3% Inception date 03 January 2006
Fund size R 743 million

Regulation 28 compliant Yes

| Fee information                      | Excl VAT | Incl VAT |
|--------------------------------------|----------|----------|
| Fund management fee<br>Fund expenses | 0.15%    | 0.98%    |
| Total expense ratio                  |          | 0.99%    |
| Fund transacting costs               |          | 0.06%    |
| Total investment charges             |          | 1.05%    |

#### Performance profile

# Rolling three year returns



### Periodic performance<sup>1</sup>



# Nedgroup Investments XS Guarded Fund of Funds



Class: B Date: As At 28 February 2025

# About the fund manager

Nedgroup Investments Multi-Manager is a dedicated asset management division within Nedgroup Investments that consists of a diverse team of investment professionals based in Cape Town and London. We specialise in asset allocation and fund manager research and base our investment decisions on fundamentally driven research.

# The Benefits of Investing with us

Robust investment process.

Global and domestic research team.



Competitively priced.

United Nations SDG and ESG/SRI focus.

Been committed to transformation for many years.

# Portfolio structure



# Cumulative performance



#### Minimum Disclosure Document

## Manager selection

| Asset grouping          | Manage