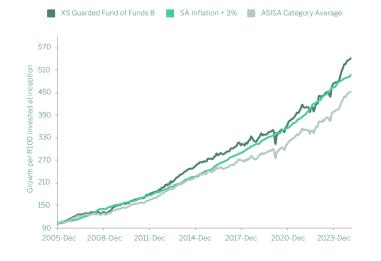

Performance profile

# Rolling three year returns



### Periodic performance<sup>1</sup>



# Nedgroup Investments XS Guarded Fund of Funds



Class: B Date: As At 28 February 2025

# About the fund manager

Nedgroup Investments Multi-Manager is a dedicated asset management division within Nedgroup Investments that consists of a diverse team of investment professionals based in Cape Town and London. We specialise in asset allocation and fund manager research and base our investment decisions on fundamentally driven research.

# The Benefits of Investing with us

Robust investment process.

Global and domestic research team.



Competitively priced.

United Nations SDG and ESG/SRI focus.

Been committed to transformation for many years.

# Portfolio structure



# Cumulative performance



#### Minimum Disclosure Document

## Manager selection

| Asset grouping          | Manager split