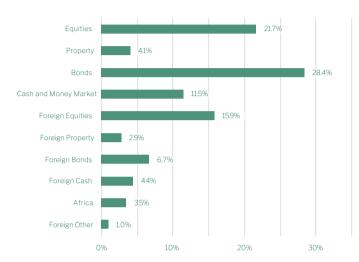

| 1.05%    |

#### Performance profile

# Rolling three year returns



### Periodic performance<sup>1</sup>



# Nedgroup Investments XS Guarded Fund of Funds



Class: B Date: As At 28 February 2025

# About the fund manager

Nedgroup Investments Multi-Manager is a dedicated asset management division within Nedgroup Investments that consists of a diverse team of investment professionals based in Cape Town and London. We specialise in asset allocation and fund manager research and base our investment decisions on fundamentally driven research.

# The Benefits of Investing with us

Robust investment process.

Global and domestic research team.



Competitively priced.

United Nations SDG and ESG/SRI focus.

Been committed to transformation for many years.

# Portfolio structure



# Cumulative performance



#### Minimum Disclosure Document

## Manager selection

| Asset grouping          | Manager split