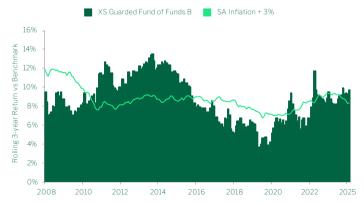

o an event like the default of an issuer.
- The portfolio may be subject to currency fluctuations due to its international exposure.

# Fund information

ISIN number ZAE000074738

JSE code XSG

ASISA category South African - Multi Asset - Low

Equity

Benchmark SA Inflation + 3% Inception date 03 January 2006
Fund size R 743 million

Regulation 28 compliant Yes

| Fee information                      | Excl VAT | Incl VAT |
|--------------------------------------|----------|----------|
| Fund management fee<br>Fund expenses | 0.15%    | 0.98%    |
| Total expense ratio                  |          | 0.99%    |
| Fund transacting costs               |          | 0.06%    |
| Total investment charges             |          | 1.05%    |

#### Performance profile

# Rolling three year returns



### Periodic performance<sup>1</sup>



# Nedgroup Investments XS Guarded Fund of Funds



Class: B Date: As At 28 February 2025

# About the fund manager

Nedgroup Investments Multi-Manager is a dedicated asset management division within Nedgroup Investments that consists of a diverse team of investment professionals based in Cape Town and London. We specialise in asset allocation and fund manager research and base our investment decisions on fundamentally driven research.

# The Benefits of Investing with us

Robust investment process.

Global and domestic research team.



Competitively priced.

United Nations SDG and ESG/SRI focus.

Been committed to transformation for many years.

# Portfolio structure



# Cumulative performance



#### Minimum Disclosure Document

## Manager selec