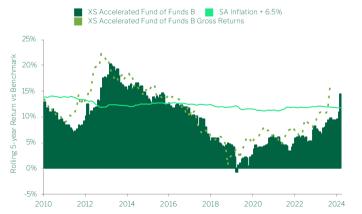

mploy a pragmatic approach to manager
- Passive exposure maintained at between 15% and



### Investment policy

- Multiple asset class portfolio.
- · Primarily cash, bonds, equity and listed property, in South Africa and offshore.
- Maximum 100% equity exposure.
- Strategic allocation (neutral position) to equity is
- Offshore exposure limited to 45%.
- Derivative financial instruments are permitted.



#### Fund related risks

- Equity and property investments are volatile by nature and subject to potential capital loss. For credit and income instruments, while unlikely, capital loss may also occur due to an event like the default of an issuer.
- The portfolio may be subject to currency fluctuations due to its international exposure.

## Performance profile

# Rolling five year returns



## Periodic performance<sup>1</sup>



# Nedgroup Investments XS Accelerated Fund of Funds



Class:B

Date: As At 31 March 2025

## About the fund manager

Nedgroup Investments Multi-Manager is a dedicated asset management division within Nedgroup Investments that consists of a diverse team of investment professionals based in Cape Town and London. We specialise in asset allocation and fund manager research and base our investment decisions on fundamentally driven research.

## The Benefits of Investing with us

Robust investment process.

Global and domestic research team.

Quality fund reporting and analysis.

Competitively priced.

United Nations SDG and ESG/SRI focus.

Been committed to transformation for many years.

#### For Institutional clients only

#### Portfolio structure