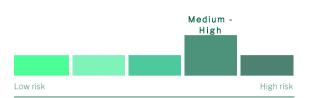

# Risk profile

#### Appropriate term

Minimum: 5 years

| Risk measures                                              |        | Fund           | Equity<br>Index |
|------------------------------------------------------------|--------|----------------|-----------------|
| Volatility (5 years)<br>Maximum drawdown (since inception) |        | 9.2%<br>-28.9% | 15.0%<br>-45.4% |
| Fund return range                                          | Min.   | Avg.           | Max.            |
| 1 year return range                                        | -20.7% | 10.2%          | 36.8%           |
| 5 year return range (pa)                                   | -0.8%  | 9.3%           | 20.3%           |