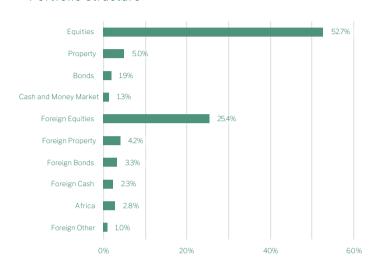

## Periodic performance<sup>1</sup>



# Nedgroup Investments XS Accelerated Fund of Funds



Class:B

Date: As At 31 March 2025

## About the fund manager

Nedgroup Investments Multi-Manager is a dedicated asset management division within Nedgroup Investments that consists of a diverse team of investment professionals based in Cape Town and London. We specialise in asset allocation and fund manager research and base our investment decisions on fundamentally driven research.

## The Benefits of Investing with us

Robust investment process.

Global and domestic research team.

Quality fund reporting and analysis.

Competitively priced.

United Nations SDG and ESG/SRI focus.

Been committed to transformation for many years.

#### For Institutional clients only

#### Portfolio structure



## Cumulative performance



#### Minimum Disclosure Document

## Manager selection

| Asset grouping          | Manager split