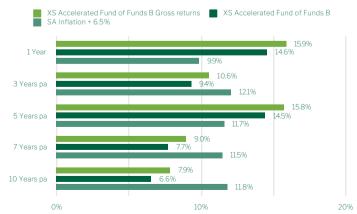

Passive exposure maintained at between 15% and



### Investment policy

- Multiple asset class portfolio.
- · Primarily cash, bonds, equity and listed property, in South Africa and offshore.
- Maximum 100% equity exposure.
- Strategic allocation (neutral position) to equity is
- Offshore exposure limited to 45%.
- Derivative financial instruments are permitted.



#### Fund related risks

- Equity and property investments are volatile by nature and subject to potential capital loss. For credit and income instruments, while unlikely, capital loss may also occur due to an event like the default of an issuer.
- The portfolio may be subject to currency fluctuations due to its international exposure.

## Performance profile

# Rolling five year returns



## Periodic performance<sup>1</sup>



# Nedgroup Investments XS Accelerated Fund of Funds



Class:B

Date: As At 31 March 2025

## About the fund manager

Nedgroup Investments Multi-Manager is a dedicated asset management division within Nedgroup Investments that consists of a diverse team of investment professionals based in Cape Town and London. We specialise in asset allocation and fund manager research and base our investment decisions on fundamentally driven research.

## The Benefits of Investing with us

Robust investment process.

Global and domestic research team.

Quality fund reporting and analysis.

Competitively priced.

United Nations SDG and ESG/SRI focus.

Been committed to transformation for many years.

#### For Institutional clients only

#### Portfolio structure



## Cumulative performance



#### Minim