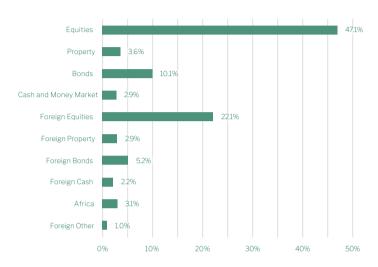

| 1.42%    |
| Fund transacting costs               |          | 0.12%    |
| Total investment charges             |          | 1.54%    |

# Performance profile

# Rolling five year returns



#### Periodic performance<sup>1</sup>



# Nedgroup Investments XS Diversified Fund of Funds



Class: C Date: As At 31 March 2025

## About the fund manager

Nedgroup Investments Multi-Manager is a dedicated asset management division within Nedgroup Investments that consists of a diverse team of investment professionals based in Cape Town and London. We specialise in asset allocation and fund manager research and base our investment decisions on fundamentally driven research.

## The Benefits of Investing with us



Been committed to transformation for many years.

### Portfolio structure



## Cumulative performance



#### Minimum Disclosure Document

## Manager selection

| Asset grouping          | Manager split