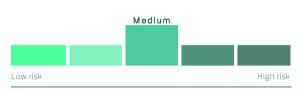

# Nedgroup Investments XS Diversified Fund of Funds

\_\_\_\_\_\_

► Risk profile

Date: As At 31 March 2025

#### Appropriate term

Minimum: 5 years

Class: C

| Risk measures                                              |                    | Fund           | Equity<br>Index |
|------------------------------------------------------------|--------------------|----------------|-----------------|
| Volatility (5 years)<br>Maximum drawdown (since inception) |                    | 8.4%<br>-26.0% | 15.0%<br>-45.4% |
| Fund return range 1 year return range                      | <b>Min.</b> -15.5% | Avg.<br>8.6%   | Max.<br>30.4%   |