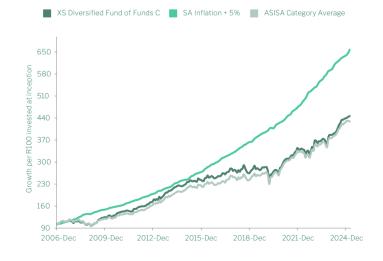

ransacting costs               |          | 0.12%    |
| Total investment charges             |          | 1.54%    |

# Performance profile

# Rolling five year returns



#### Periodic performance<sup>1</sup>



# Nedgroup Investments XS Diversified Fund of Funds



Class: C Date: As At 31 March 2025

## About the fund manager

Nedgroup Investments Multi-Manager is a dedicated asset management division within Nedgroup Investments that consists of a diverse team of investment professionals based in Cape Town and London. We specialise in asset allocation and fund manager research and base our investment decisions on fundamentally driven research.

## The Benefits of Investing with us



Been committed to transformation for many years.

### Portfolio structure



## Cumulative performance



#### Minimum Disclosure Document

## Manager selection

| Asset grouping          | Manager split