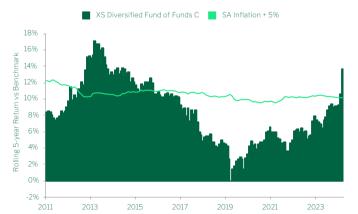

of an issuer.
- The portfolio may be subject to currency fluctuations due to its international exposure.

#### Fund information

5 year return range (pa)

ISIN number ZAE000089314

JSE code XSE ASISA category Sou

South African - Multi Asset - High

Equity

Benchmark SA Inflation + 5%
Inception date 02 January 2007
Fund size R3.3 billion
Regulation 28 compliant Yes

| Fee information                      | Excl VAT | Incl VAT |
|--------------------------------------|----------|----------|
| Fund management fee<br>Fund expenses | 1.25%    | 1.44%    |
| Total expense ratio                  |          | 1.42%    |
| Fund transacting costs               |          | 0.12%    |
| Total investment charges             |          | 1.54%    |

# Performance profile

# Rolling five year returns



#### Periodic performance<sup>1</sup>



# Nedgroup Investments XS Diversified Fund of Funds



Class: C Date: As At 31 March 2025

## About the fund manager

Nedgroup Investments Multi-Manager is a dedicated asset management division within Nedgroup Investments that consists of a diverse team of investment professionals based in Cape Town and London. We specialise in asset allocation and fund manager research and base our investment decisions on fundamentally driven research.

## The Benefits of Investing with us



Been committed to transformation for many years.

### Portfolio structure



## Cumulative performance



#### Minimum Disclosure Document

## Manager selection

| Asset grouping          | Manager split