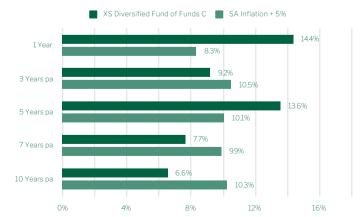

ect to currency fluctuations due to its international exposure.

#### Fund information

5 year return range (pa)

ISIN number ZAE000089314

JSE code XSE ASISA category Sou

South African - Multi Asset - High

Equity

Benchmark SA Inflation + 5%
Inception date 02 January 2007
Fund size R3.3 billion
Regulation 28 compliant Yes

| Fee information                      | Excl VAT | Incl VAT |
|--------------------------------------|----------|----------|
| Fund management fee<br>Fund expenses | 1.25%    | 1.44%    |
| Total expense ratio                  |          | 1.42%    |
| Fund transacting costs               |          | 0.12%    |
| Total investment charges             |          | 1.54%    |

# Performance profile

# Rolling five year returns



#### Periodic performance<sup>1</sup>



# Nedgroup Investments XS Diversified Fund of Funds



Class: C Date: As At 31 March 2025

## About the fund manager

Nedgroup Investments Multi-Manager is a dedicated asset management division within Nedgroup Investments that consists of a diverse team of investment professionals based in Cape Town and London. We specialise in asset allocation and fund manager research and base our investment decisions on fundamentally driven research.

## The Benefits of Investing with us



Been committed to transformation for many years.

### Portfolio structure



## Cumulative performance



#### Minimum Disclosure Document

## Manager selection

| Asset grouping          | Manager split