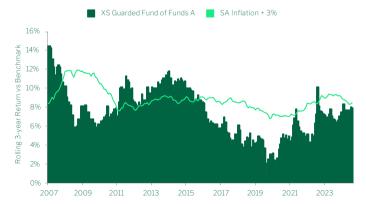

# Rolling three year returns

# Fund information

ISIN number ZAE000056453

JSE code XGF.

ASISA category South African - Multi Asset - Low

Equity

Benchmark SA Inflation + 3% Inception date 01 September 2004 Fund size R 739 million

Regulation 28 compliant Yes