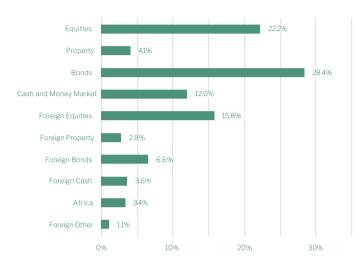

ges      |          | 0.06%<br><b>2.55%</b>          |

# Performance profile

# Rolling three year returns



### Periodic performance<sup>1</sup>



# Nedgroup Investments XS Guarded Fund of Funds



Class: A Date: As At 31 March 2025

# About the fund manager

Nedgroup Investments Multi-Manager is a dedicated asset management division within Nedgroup Investments that consists of a diverse team of investment professionals based in Cape Town and London. We specialise in asset allocation and fund manager research and base our investment decisions on fundamentally driven research.

# The Benefits of Investing with us



Global and domestic research team.



Competitively priced.

United Nations SDG and ESG/SRI focus.

Been committed to transformation for many years.

# Portfolio structure



# Cumulative performance



#### Minimum Disclosure Document

## Manager selection

| Asset grouping          | Manager split