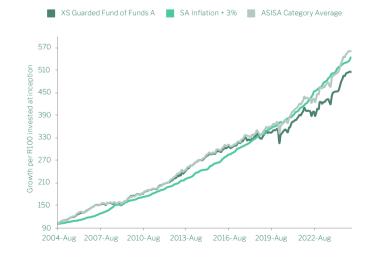

# Cumulative performance

# Fund information

ISIN number ZAE000056453

JSE code XGF.

ASISA category South African - Multi Asset - Low

Equity

Benchmark SA Inflation + 3% Inception date 01 September 2004 Fund size R 739 million

Regulation 28 compliant Yes