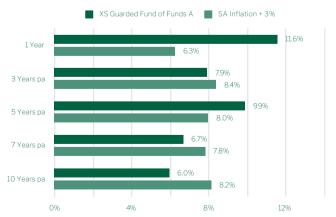

ct to currency fluctuations due to its international exposure.

# Fund information

ISIN number ZAE000056453

JSE code XGF.

ASISA category South African - Multi Asset - Low

Equity

Benchmark SA Inflation + 3% Inception date 01 September 2004 Fund size R 739 million

Regulation 28 compliant Yes

| Fee information                                       | Excl VAT | Incl VAT                       |
|-------------------------------------------------------|----------|--------------------------------|
| Fund management fee Fund expenses Total expense ratio | 2.15%    | 2.47%<br>0.02%<br><b>2.49%</b> |
| Fund transacting costs  Total investment charges      |          | 0.06%<br><b>2.55%</b>          |

# Performance profile

# Rolling three year returns



### Periodic performance<sup>1</sup>



# Nedgroup Investments XS Guarded Fund of Funds



Class: A Date: As At 31 March 2025

# About the fund manager

Nedgroup Investments Multi-Manager is a dedicated asset management division within Nedgroup Investments that consists of a diverse team of investment professionals based in Cape Town and London. We specialise in asset allocation and fund manager research and base our investment decisions on fundamentally driven research.

# The Benefits of Investing with us



Global and domestic research team.



Competitively priced.

United Nations SDG and ESG/SRI focus.

Been committed to transformation for many years.

# Portfolio structure



# Cumulative performance



#### Minimum Disclosure Document

## Manager selection

| Asset grouping          | Manager split