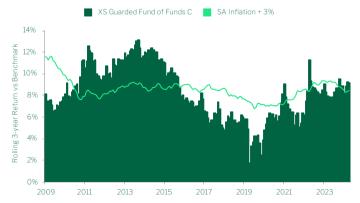

umber ZAE000089348

JSE code XSC

ASISA category South African - Multi Asset - Low

Equity

Benchmark SA Inflation + 3% Inception date 02 January 2007 Fund size R 739 million

Regulation 28 compliant Yes

| Fee information                                             | Excl VAT | Incl VAT                       |
|-------------------------------------------------------------|----------|--------------------------------|
| Fund management fee<br>Fund expenses<br>Total expense ratio | 1.15%    | 1.32%<br>0.02%<br><b>1.34%</b> |
| Fund transacting costs                                      |          | 0.06%                          |
| Total investment charges                                    |          | 1.40%                          |

## Performance profile

# Rolling three year returns



### Periodic performance<sup>1</sup>



# Nedgroup Investments XS Guarded Fund of Funds



Class: C Date: As At 31 March 2025

## About the fund manager

Nedgroup Investments Multi-Manager is a dedicated asset management division within Nedgroup Investments that consists of a diverse team of investment professionals based in Cape Town and London. We specialise in asset allocation and fund manager research and base our investment decisions on fundamentally driven research.

## The Benefits of Investing with us

Robust investment process.

Global and domestic research team.

Quality fund reporting and analysis.

Competitively priced.

United Nations SDG and ESG/SRI focus.

Been committed to transformation for many years.

## Portfolio structure



### Cumulative performance



#### Minimum