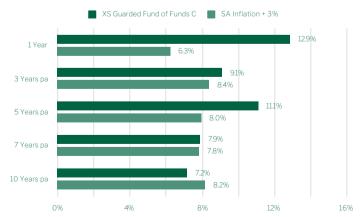

category South African - Multi Asset - Low

Equity

Benchmark SA Inflation + 3% Inception date 02 January 2007 Fund size R 739 million

Regulation 28 compliant Yes

| Fee information                                             | Excl VAT | Incl VAT                       |
|-------------------------------------------------------------|----------|--------------------------------|
| Fund management fee<br>Fund expenses<br>Total expense ratio | 1.15%    | 1.32%<br>0.02%<br><b>1.34%</b> |
| Fund transacting costs                                      |          | 0.06%                          |
| Total investment charges                                    |          | 1.40%                          |

## Performance profile

# Rolling three year returns



### Periodic performance<sup>1</sup>



# Nedgroup Investments XS Guarded Fund of Funds



Class: C Date: As At 31 March 2025

## About the fund manager

Nedgroup Investments Multi-Manager is a dedicated asset management division within Nedgroup Investments that consists of a diverse team of investment professionals based in Cape Town and London. We specialise in asset allocation and fund manager research and base our investment decisions on fundamentally driven research.

## The Benefits of Investing with us

Robust investment process.

Global and domestic research team.

Quality fund reporting and analysis.

Competitively priced.

United Nations SDG and ESG/SRI focus.

Been committed to transformation for many years.

## Portfolio structure



### Cumulative performance



#### Minimum Disclosure Document

## Manager selecti