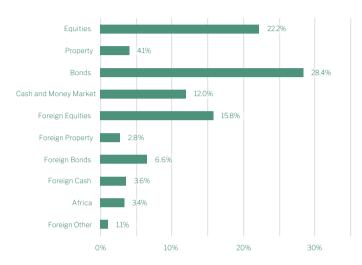

ance profile

# Rolling three year returns



### Periodic performance<sup>1</sup>



# Nedgroup Investments XS Guarded Fund of Funds



Class: C Date: As At 31 March 2025

## About the fund manager

Nedgroup Investments Multi-Manager is a dedicated asset management division within Nedgroup Investments that consists of a diverse team of investment professionals based in Cape Town and London. We specialise in asset allocation and fund manager research and base our investment decisions on fundamentally driven research.

## The Benefits of Investing with us

Robust investment process.

Global and domestic research team.

Quality fund reporting and analysis.

Competitively priced.

United Nations SDG and ESG/SRI focus.

Been committed to transformation for many years.

## Portfolio structure



### Cumulative performance



#### Minimum Disclosure Document

## Manager selection

| Asset grouping          | Manager split