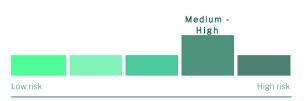

# Nedgroup Investments XS Accelerated Fund of Funds

Minimum Disclosure Document Class: A Date: As At 30 April 2025

Risk profile