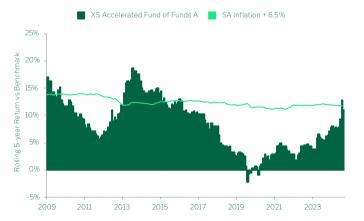

# Rolling five year returns

# Fund information

ZAE000056438 ISIN number

JSE code

ASISA category South African - Multi Asset - Flexible

Benchmark SA Inflation + 6.5% Inception date 01 September 2004 R 179 million Fund size

Regulation 28 compliant