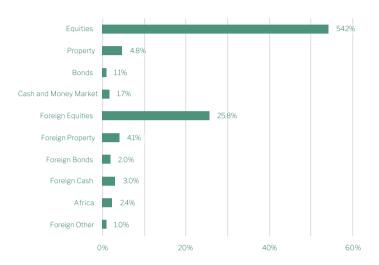

nce profile

# Rolling five year returns



## Periodic performance<sup>1</sup>



# Nedgroup Investments XS Accelerated Fund of Funds



Class: A Date: As At 30 April 2025

## About the fund manager

Nedgroup Investments Multi-Manager is a dedicated asset management division within Nedgroup Investments that consists of a diverse team of investment professionals based in Cape Town and London. We specialise in asset allocation and fund manager research and base our investment decisions on fundamentally driven research.

# The Benefits of Investing with us

Robust investment process.

Global and domestic research team.

Quality fund reporting and analysis.

Competitively priced.

United Nations SDG and ESG/SRI focus.

Been committed to transformation for many years.

## Portfolio structure



## Cumulative performance



#### Minimum Disclosure Document

## Manager selection

| Asset grouping          | Manager split