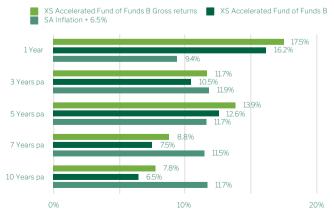

Equity and property investments are volatile by nature and subject to potential capital loss. For credit and income instruments, while unlikely, capital loss may also occur due to an event like the default of an issuer.
- The portfolio may be subject to currency fluctuations due to its international exposure.

# Fund information

ISIN number ZAE000074712

JSE code XSA

ASISA category South African - Multi Asset - Flexible

BenchmarkSA Inflation + 6.5%Inception date03 January 2006Fund sizeR 179 million

Regulation 28 compliant

Fee information Excl VAT Incl VAT

Fund management fee 1.00% 1.15%
Fund expenses 0.03%

Total expense ratio 1.18%
Fund transacting costs 0.14%

Total investment charges 1.32%

# Performance profile

# Rolling five year returns



## Periodic performance<sup>1</sup>



# Nedgroup Investments XS Accelerated Fund of Funds



Class: B Date: As At 30 April 2025

## About the fund manager

Nedgroup Investments Multi-Manager is a dedicated asset management division within Nedgroup Investments that consists of a diverse team of investment professionals based in Cape Town and London. We specialise in asset allocation and fund manager research and base our investment decisions on fundamentally driven research.

# The Benefits of Investing with us

Robust investment process.











#### For Institutional clients only

## Portfolio structure



## Cumulative performance



#### Minimum Disclosure Document

# Manager selection

| Asset grouping          | Manager split