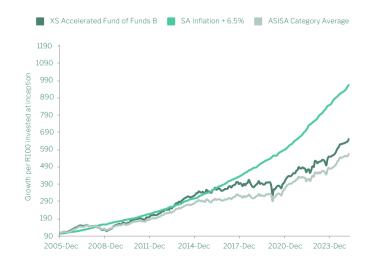

nses 0.03%

Total expense ratio 1.18%
Fund transacting costs 0.14%

Total investment charges 1.32%

# Performance profile

# Rolling five year returns



## Periodic performance<sup>1</sup>



# Nedgroup Investments XS Accelerated Fund of Funds



Class: B Date: As At 30 April 2025

## About the fund manager

Nedgroup Investments Multi-Manager is a dedicated asset management division within Nedgroup Investments that consists of a diverse team of investment professionals based in Cape Town and London. We specialise in asset allocation and fund manager research and base our investment decisions on fundamentally driven research.

# The Benefits of Investing with us

Robust investment process.











#### For Institutional clients only

## Portfolio structure



## Cumulative performance



#### Minimum Disclosure Document

# Manager selection

| Asset grouping          | Manager split