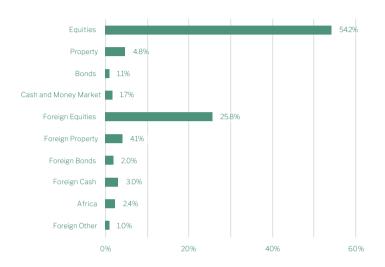

ent fee 1.00% 1.15%
Fund expenses 0.03%

Total expense ratio 1.18%
Fund transacting costs 0.14%

Total investment charges 1.32%

# Performance profile

# Rolling five year returns



## Periodic performance<sup>1</sup>



# Nedgroup Investments XS Accelerated Fund of Funds



Class: B Date: As At 30 April 2025

## About the fund manager

Nedgroup Investments Multi-Manager is a dedicated asset management division within Nedgroup Investments that consists of a diverse team of investment professionals based in Cape Town and London. We specialise in asset allocation and fund manager research and base our investment decisions on fundamentally driven research.

# The Benefits of Investing with us

Robust investment process.











#### For Institutional clients only

## Portfolio structure



## Cumulative performance



#### Minimum Disclosure Document

# Manager selection

| Asset grouping          | Manager split