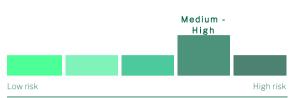

# Nedgroup Investments XS Accelerated Fund of Funds

Class: B Date: As At 30 April 2025

Risk profile

#### Appropriate term

Minimum: 5 years

| Risk measures                                              |                    | Fund           | Equity<br>Index |
|------------------------------------------------------------|--------------------|----------------|-----------------|
| Volatility (5 years)<br>Maximum drawdown (since inception) |                    | 8.2%<br>-28.9% | 13.9%<br>-45.4% |
| Fund return range 1 year return range                      | <b>Min.</b> -20.7% | Avg.           | Max.<br>36.8%   |
| 5 year return range (pa)                                   | -0.8%              | 9.3%           | 20.3%           |