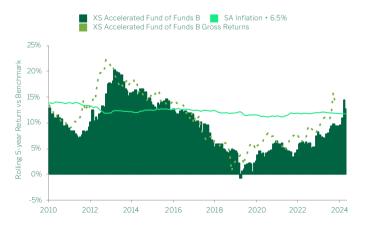

rmitted.



#### Fund related risks

- Equity and property investments are volatile by nature and subject to potential capital loss. For credit and income instruments, while unlikely, capital loss may also occur due to an event like the default of an issuer.
- The portfolio may be subject to currency fluctuations due to its international exposure.

# Fund information

ISIN number ZAE000074712

JSE code XSA

ASISA category South African - Multi Asset - Flexible

BenchmarkSA Inflation + 6.5%Inception date03 January 2006Fund sizeR 179 million

Regulation 28 compliant

Fee information Excl VAT Incl VAT

Fund management fee 1.00% 1.15%
Fund expenses 0.03%

Total expense ratio 1.18%
Fund transacting costs 0.14%

Total investment charges 1.32%

# Performance profile

# Rolling five year returns



## Periodic performance<sup>1</sup>



# Nedgroup Investments XS Accelerated Fund of Funds



Class: B Date: As At 30 April 2025

## About the fund manager

Nedgroup Investments Multi-Manager is a dedicated asset management division within Nedgroup Investments that consists of a diverse team of investment professionals based in Cape Town and London. We specialise in asset allocation and fund manager research and base our investment decisions on fundamentally driven research.

# The Benefits of Investing with us

Robust investment process.











#### For Institutional clients only

## Portfolio structure



## Cumulative performance



#### Minimum Disclosure Document

# Manager selection

| Asset grouping          | Manager split