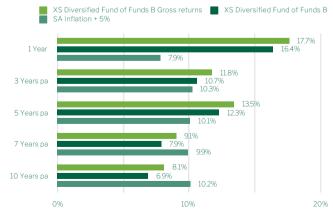

## Performance profile

## Rolling five year returns

## Periodic performance<sup>1</sup>