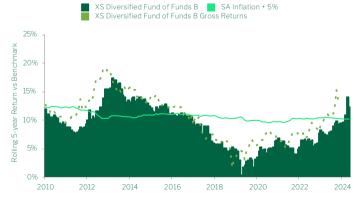

return range (pa)

ISIN number ZAE000074720

JSE code XSE

ASISA category South African - Multi Asset - High

Equity

Benchmark SA Inflation + 5%
Inception date 03 January 2006
Fund size R 3.4 billion
Regulation 28 compliant Yes

| Fee information                                       | Excl VAT | Incl VAT                        |
|-------------------------------------------------------|----------|---------------------------------|
| Fund management fee Fund expenses Total expense ratio | 0.95%    | 1.09%<br>-0.02%<br><b>1.07%</b> |
| Fund transacting costs                                |          | 0.12%                           |
| Total investment charges                              |          | 1.19%                           |

## Performance profile

## Rolling five year returns



## Periodic performance<sup>1</sup>



## Nedgroup Investments XS Diversified Fund of Funds



Class: B Date: As At 30 April 2025

## About the fund manager

Nedgroup Investments Multi-Manager is a dedicated asset management division within Nedgroup Investments that consists of a diverse team of investment professionals based in Cape Town and London. We specialise in asset allocation and fund manager research and base our investment decisions on fundamentally driven research.

## The Benefits of Investing with us

Robust investment process.

Global and domestic research team.

Quality fund reporting and analysis.

Competitively priced.

United Nations SDG and ESG/SRI focus.

Been committed to transformation for many years.

#### For Institutional clients only

## Portfolio structure



#