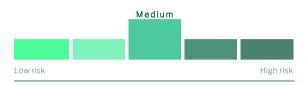

# Nedgroup Investments XS Diversified Fund of Funds



Class: B Date: As At 30 April 2025

For Institutional clients only

Minimum Disclosure Document

## Risk profile



#### Appropriate term

Minimum: 5 years

| Risk measures                                              |                    | Fund           | Equity<br>Index |
|------------------------------------------------------------|--------------------|----------------|-----------------|
| Volatility (5 years)<br>Maximum drawdown (since inception) |                    | 7.4%<br>-25.7% | 13.9%<br>-45.4% |
| Fund return range 1 year return range                      | <b>Min.</b> -15.2% | Avg.<br>9.7%   | Max. 30.8%      |

## Portfolio attributes



#### Investment objectives

- Steady growth of capital with short-term capital losses.
- We follow a specialist building block approach.
- Tactical asset allocation positions are implemented based on our views.
- We employ a pragmatic approach to manage