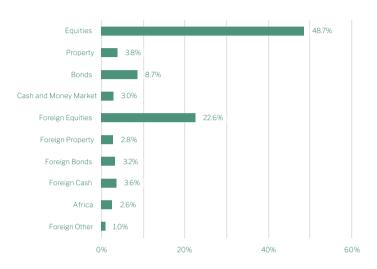

s



## Periodic performance<sup>1</sup>



## Nedgroup Investments XS Diversified Fund of Funds



Class: B Date: As At 30 April 2025

## About the fund manager

Nedgroup Investments Multi-Manager is a dedicated asset management division within Nedgroup Investments that consists of a diverse team of investment professionals based in Cape Town and London. We specialise in asset allocation and fund manager research and base our investment decisions on fundamentally driven research.

## The Benefits of Investing with us

Robust investment process.

Global and domestic research team.

Quality fund reporting and analysis.

Competitively priced.

United Nations SDG and ESG/SRI focus.

Been committed to transformation for many years.

#### For Institutional clients only

## Portfolio structure



## Cumulative performance



#### Minimum Disclosure Document

## Manager selection

| Asset grouping          | Manager split