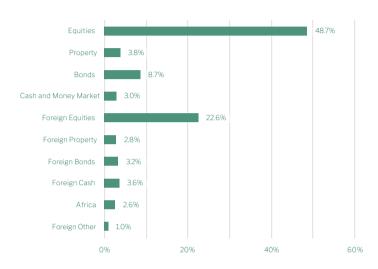

c performance<sup>1</sup>



# Nedgroup Investments XS Diversified Fund of Funds



Class: B1 Date: As At 30 April 2025

# About the fund manager

Nedgroup Investments Multi-Manager is a dedicated asset management division within Nedgroup Investments that consists of a diverse team of investment professionals based in Cape Town and London. We specialise in asset allocation and fund manager research and base our investment decisions on fundamentally driven research.

# The Benefits of Investing with us

Robus

Robust investment process.



Global and domestic research team.



Quality fund reporting and analysis.



Competitively priced.



United Nations SDG and ESG/SRI focus.



Been committed to transformation for many years.

#### For Institutional clients only

## Portfolio structure



## Cumulative performance



#### Minimum Disclosure Document

# Manager selection

| Asset grouping          | Manager split