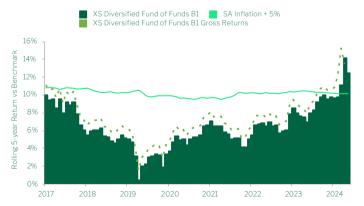

# Rolling five year returns

### Fund information

5 year return range (pa)

ISIN number ZAE000171021

JSE code NEXS

ASISA category South African - Multi Asset - High

Equity

Benchmark SA Inflation + 5% Inception date 02 January 2013 Fund size R 3.4 billion