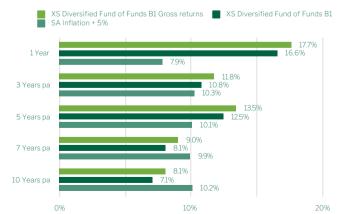

ile by nature and subject to potential capital loss. For credit and income instruments, while unlikely, capital loss may also occur due to an event like the default of an issuer.
- The portfolio may be subject to currency fluctuations due to its international exposure.

### Fund information

5 year return range (pa)

ISIN number ZAE000171021

JSE code NEXS

ASISA category South African - Multi Asset - High

Equity

Benchmark SA Inflation + 5% Inception date 02 January 2013 Fund size R 3.4 billion

Regulation 28 compliant Ye

Fee information Excl VAT Incl VAT

Fund management fee 0.70% 0.81% 
Fund expenses 0.09% 
Total expense ratio 0.90% 
Fund transacting costs 0.12% 
Total investment charges 1.02%

# Performance profile

# Rolling five year returns



## Periodic performance<sup>1</sup>



# Nedgroup Investments XS Diversified Fund of Funds



Class: B1 Date: As At 30 April 2025

# About the fund manager

Nedgroup Investments Multi-Manager is a dedicated asset management division within Nedgroup Investments that consists of a diverse team of investment professionals based in Cape Town and London. We specialise in asset allocation and fund manager research and base our investment decisions on fundamentally driven research.

# The Benefits of Investing with us

Robus

Robust investment process.



Global and domestic research team.



Quality fund reporting and analysis.



Competitively priced.



United Nations SDG and ESG/SRI focus.



Been committed to transformation for many years.

#### For Institutional clients only

## Portfolio structure



## Cumulative performance