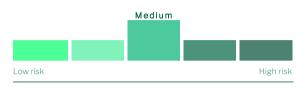

# Risk profile

#### Appropriate term

Minimum: 5 years

| Risk measures  Volatility (5 years) Maximum drawdown (since inception) |  | Fund<br>7.4%<br>-25.7% | Equity<br>Index<br>13.9%<br>-35.2% |
|------------------------------------------------------------------------|--|------------------------|------------------------------------|
|                                                                        |  |                        |                                    |