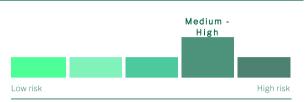

# Nedgroup Investments XS Accelerated Fund of Funds

Class: A Date: As At 31 May 2025 Minimum Disclosure Document

► Risk profile