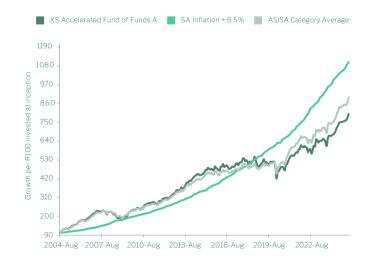

<br>0.03%<br><b>2.68%</b><br>0.14% |
| Total investment charges                                                     |          | 2.82%                                   |

## Performance profile

# Rolling five year returns



## Periodic performance<sup>1</sup>



# Nedgroup Investments XS Accelerated Fund of Funds



Class: A Date: As At 31 May 2025

## About the fund manager

Nedgroup Investments Multi-Manager is a dedicated asset management division within Nedgroup Investments that consists of a diverse team of investment professionals based in Cape Town and London. We specialise in asset allocation and fund manager research and base our investment decisions on fundamentally driven research.

## The Benefits of Investing with us



### Portfolio structure



## Cumulative performance



#### Minimum Disclosure Document

## Manager selection

| Asset grouping          | Manager split