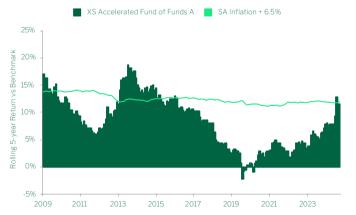

# Rolling five year returns

3) The Equity Index referred to under Risk measure is the FTSE/JSE All Share Index (ALSI).