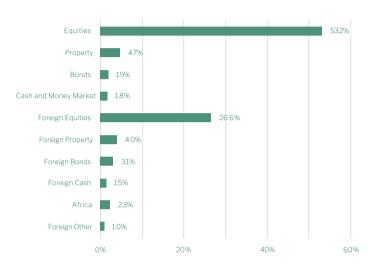

ting costs | 2.30%    | 2.65%<br>0.03%<br><b>2.68%</b><br>0.14% |
| Total investment charges                                                     |          | 2.82%                                   |

## Performance profile

# Rolling five year returns



## Periodic performance<sup>1</sup>



# Nedgroup Investments XS Accelerated Fund of Funds



Class: A Date: As At 31 May 2025

## About the fund manager

Nedgroup Investments Multi-Manager is a dedicated asset management division within Nedgroup Investments that consists of a diverse team of investment professionals based in Cape Town and London. We specialise in asset allocation and fund manager research and base our investment decisions on fundamentally driven research.

## The Benefits of Investing with us



### Portfolio structure



## Cumulative performance



#### Minimum Disclosure Document

## Manager selection

| Asset grouping          | Manager split