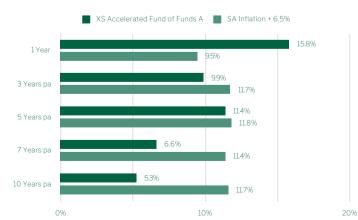

## Periodic performance<sup>1</sup>

#### Definitions

- 1) The annualized total return is the average return earned by an investment each year over a given time period. Performance is calculated for the portfolio and individual investment performance may differ as a result of initial fees, the actual investment, the actual investment date, the date of reinvestment and dividend withholding tax. Due to the delayed release of inflation data, relevant benchmarks will lag by one month. Data source: © Morningstar Inc. All rights reserved.
- 2) Total Expense Ratio (TER), expressed as a percentage of the Fund class, relates to expenses incurred in the administration of the Fund class. The annual management fee includes fees charged by the underlying Funds into which the Fund of Funds invests A higher TER does not necessarily imply a poor return, nor does a low TER imply a good return. The current TER may not necessarily be an accurate indication of future TERs. Transaction Costs (TC), expressed as a percentage of the Fund class, relate to the costs incurred in buying and selling the underlying assets of the Fund class. TC are a necessary cost in administering the Fund class returns. It should not be considered in isolation as returns may be impacted by other factors over time including market returns, the type of Fund, the investment decisions of the investment manager and the TER. The Total Investment Charges expressed as a percentage of the Fund class. Both the TER and TC of the Fund class are calculated on an annualised basis, beginning 2022-01-01 and ending 2024-12-31. Where the Fund class is less than 3 years old, the TER and Transaction Costs cannot be determined accurately because of the Short life span of the Financial Product. Calculations are based on actual data where possible and best estimates where actual data is not available.