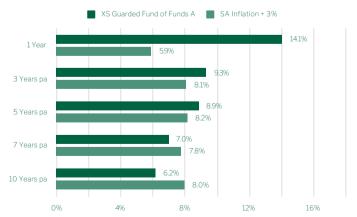

category South African - Multi Asset - Low

Equity

Benchmark SA Inflation + 3% Inception date 01 September 2004 Fund size R 747 million

Regulation 28 compliant Yes

| Fee information                                             | Excl VAT | Incl VAT                       |
|-------------------------------------------------------------|----------|--------------------------------|
| Fund management fee<br>Fund expenses<br>Total expense ratio | 2.15%    | 2.47%<br>0.02%<br><b>2.49%</b> |
| Fund transacting costs                                      |          | 0.06%                          |
| Total investment charges                                    |          | 2.55%                          |

# Performance profile

# Rolling three year returns



## Periodic performance<sup>1</sup>



# Nedgroup Investments XS Guarded Fund of Funds



Class: A Date: As At 31 May 2025

# About the fund manager

Nedgroup Investments Multi-Manager is a dedicated asset management division within Nedgroup Investments that consists of a diverse team of investment professionals based in Cape Town and London. We specialise in asset allocation and fund manager research and base our investment decisions on fundamentally driven research.

# The Benefits of Investing with us



### Portfolio structure



## Cumulative performance



#### Minimum Disclosure Document

## Manager selection

| Asset grouping          | Manager split