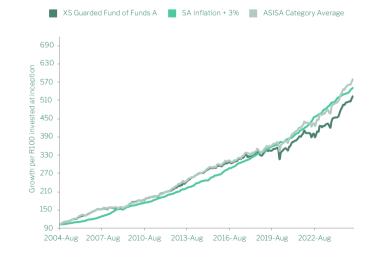

|          | 0.06%                          |
| Total investment charges                                    |          | 2.55%                          |

# Performance profile

# Rolling three year returns



## Periodic performance<sup>1</sup>



# Nedgroup Investments XS Guarded Fund of Funds



Class: A Date: As At 31 May 2025

# About the fund manager

Nedgroup Investments Multi-Manager is a dedicated asset management division within Nedgroup Investments that consists of a diverse team of investment professionals based in Cape Town and London. We specialise in asset allocation and fund manager research and base our investment decisions on fundamentally driven research.

# The Benefits of Investing with us



### Portfolio structure



## Cumulative performance



#### Minimum Disclosure Document

## Manager selection

| Asset grouping          | Manager split