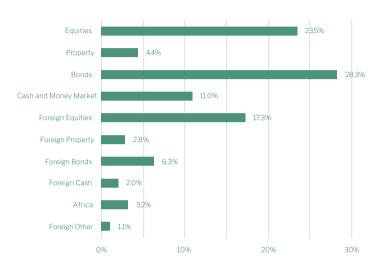

nsacting costs                                      |          | 0.06%                          |
| Total investment charges                                    |          | 2.55%                          |

# Performance profile

# Rolling three year returns



## Periodic performance<sup>1</sup>



# Nedgroup Investments XS Guarded Fund of Funds



Class: A Date: As At 31 May 2025

# About the fund manager

Nedgroup Investments Multi-Manager is a dedicated asset management division within Nedgroup Investments that consists of a diverse team of investment professionals based in Cape Town and London. We specialise in asset allocation and fund manager research and base our investment decisions on fundamentally driven research.

# The Benefits of Investing with us



### Portfolio structure



## Cumulative performance



#### Minimum Disclosure Document

## Manager selection

| Asset grouping          | Manager split