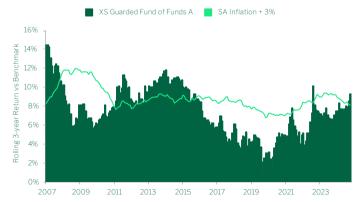

mber ZAE000056453

JSE code XGF

ASISA category South African - Multi Asset - Low

Equity

Benchmark SA Inflation + 3% Inception date 01 September 2004 Fund size R 747 million

Regulation 28 compliant Yes

| Fee information                                             | Excl VAT | Incl VAT                       |
|-------------------------------------------------------------|----------|--------------------------------|
| Fund management fee<br>Fund expenses<br>Total expense ratio | 2.15%    | 2.47%<br>0.02%<br><b>2.49%</b> |
| Fund transacting costs                                      |          | 0.06%                          |
| Total investment charges                                    |          | 2.55%                          |

# Performance profile

# Rolling three year returns



## Periodic performance<sup>1</sup>



# Nedgroup Investments XS Guarded Fund of Funds



Class: A Date: As At 31 May 2025

# About the fund manager

Nedgroup Investments Multi-Manager is a dedicated asset management division within Nedgroup Investments that consists of a diverse team of investment professionals based in Cape Town and London. We specialise in asset allocation and fund manager research and base our investment decisions on fundamentally driven research.

# The Benefits of Investing with us



### Portfolio structure



## Cumulative performance



#### Minimum Disclosure Document

## Manager selection

| Asset grouping          | Manager split