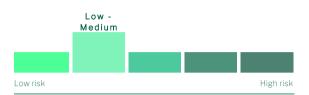

# ► Risk profile

Date: As At 31 May 2025

#### Appropriate term

Minimum: 3 years

Class: A

| Risk measures  Volatility (5 years)  Maximum drawdown (since inception) |       | <b>Fund</b> 5.2% -17.3% | Equity<br>Index<br>13.9%<br>-45.4% |
|-------------------------------------------------------------------------|-------|-------------------------|------------------------------------|
|                                                                         |       |                         |                                    |
| 1 year return range                                                     | -7.9% | 8.1%                    | 18.4%                              |
| 3 year return range (pa)                                                | 0.6%  | 7.5%                    | 14.5%                              |